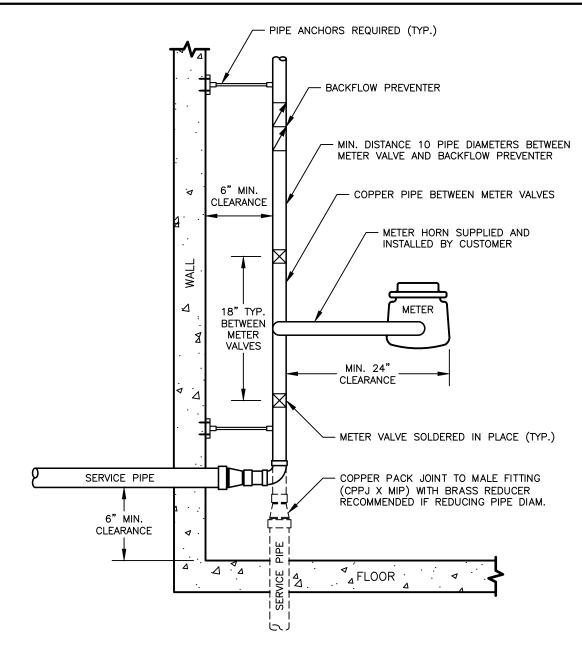

## NOTES

- 1. PORTLAND WATER DISTRICT (PWD) PERSONNEL WILL INSTALL THE WATER METER. ONLY PWD PERSONNEL SHALL OPERATE SERVICE VALVES.
- 2. PWD WILL SUPPLY THE WATER METER. ALL OTHER MATERIALS TO BE SUPPLIED BY THE CUSTOMER.
- 3. THE SIZE OF THE METER HORN TO MATCH THE SIZE OF THE METER TO BE INSTALLED (%", ¾", OR 1").
- 4. THE METER MUST BE LOCATED DIRECTLY AFTER THE SERVICE PIPE ENTERS THE BUILDING. AT THE METER SET LOCATION CUSTOMER WILL INSTALL METER HORN AND METER VALVES, WITH 6" MINIMUM CLEARANCE BETWEEN THE SERVICE PIPE AND ANY WALL OR FLOOR.
- 5. THE METER SHALL NOT BE PERMANENTLY ENCLOSED WITHOUT SUFFICIENT ACCESS FOR FUTURE SERVICE. THERE SHALL BE A MINIMUM OF 36" OF WORKING SPACE TO ENABLE SERVICING OF THE METER.
- 6. ACCEPTABLE METER HORN MANUFACTURERS INCLUDE: FORD, MUELLER, AND MCDONALD, UNLESS OTHERWISE AGREED TO BY PWD.
- 7. BACKFLOW PREVENTION IS REQUIRED BY PWD. TYPE OF SERVICE AND DEGREE OF CROSS-CONNECTION HAZARD WILL DETERMINE DEVICE TYPE. DEVICE SHALL BE INSTALLED DOWNSTREAM OF METER AND METER VALVES PRIOR TO METER SET.
- 8. THERMAL EXPANSION SHOULD BE ADDRESSED BY CUSTOMER'S PLUMBER. CHECK LOCAL PLUMBING CODES FOR REQUIREMENTS.