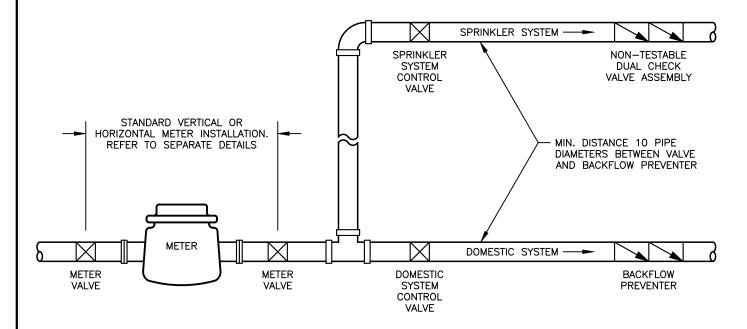

## NOTES

- A SERVICE LINE MAY BE USED FOR RESIDENTIAL DOMESTIC AND FIRE PROTECTION NEEDS SIMULTANEOUSLY WITH PWD APPROVAL, PROVIDED THE SPRINKLER SYSTEM IS ISOLATED FROM THE DOMESTIC SUPPLY AS SHOWN.
- 2. FOR DOMESTIC SYSTEM PIPING AND METER INSTALLATION REQUIREMENTS REFER TO SEPARATE DETAILS.
- THE SPLIT FOR THE SPRINKLER SERVICE MUST BE LOCATED AFTER THE WATER METER. WET SPRINKLER SYSTEMS MUST ALSO INCLUDE A NON-TESTABLE DUAL CHECK BACKFLOW PREVENTER AS SHOWN.
- 4. METER SIZE SHALL BE SPECIFIED BY THE SPRINKLER SYSTEM DESIGNER TO ACCOMMODATE NECESSARY FLOWS FOR FIRE PROTECTION. PWD MUST RECEIVE DOCUMENTATION FROM THE DESIGNER OF REQUIRED METER SIZING PRIOR TO ACTIVATION.
- 5. IF A METER UPGRADE IS REQUIRED, CUSTOMER SHALL PAY ANY NECESSARY UPGRADE FEES PRIOR TO SCHEDULING METER SET.