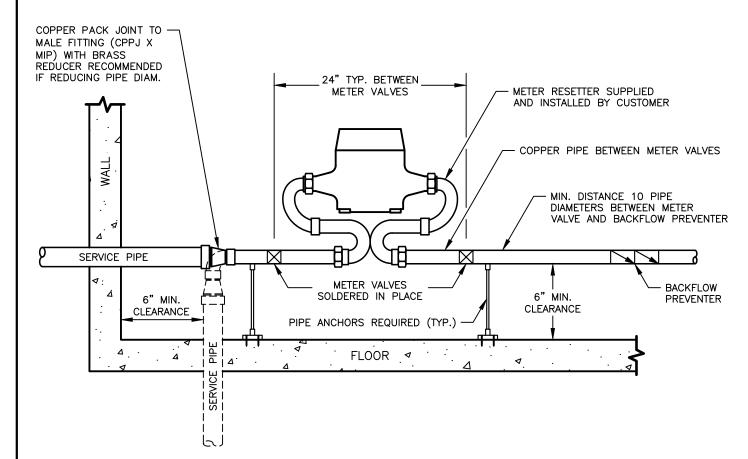

- 1. PORTLAND WATER DISTRICT (PWD) PERSONNEL WILL INSTALL THE WATER METER. ONLY PWD PERSONNEL SHALL OPERATE SERVICE VALVES.
- 2. PWD WILL SUPPLY THE WATER METER. ALL OTHER MATERIALS TO BE SUPPLIED BY THE CUSTOMER.
- 3. THE SIZE OF THE METER RESETTER TO MATCH THE SIZE OF THE METER TO BE INSTALLED (%", ¾", OR 1").
- 4. THE METER MUST BE LOCATED DIRECTLY AFTER THE SERVICE PIPE ENTERS THE BUILDING. AT THE METER SET LOCATION CUSTOMER WILL INSTALL METER RESETTER AND METER VALVES, WITH 6" MINIMUM CLEARANCE BETWEEN THE SERVICE PIPE AND ANY WALL OR FLOOR.
- 5. THE METER SHALL NOT BE PERMANENTLY ENCLOSED WITHOUT SUFFICIENT ACCESS FOR FUTURE SERVICE. THERE SHALL BE A MINIMUM OF 36" OF WORKING SPACE TO ENABLE SERVICING OF THE METER.
- 6. ACCEPTABLE METER RESETTER MANUFACTURERS INCLUDE: FORD, MUELLER, AND MCDONALD, UNLESS OTHERWISE AGREED TO BY PWD.
- 7. BACKFLOW PREVENTION IS REQUIRED BY PWD. TYPE OF SERVICE AND DEGREE OF CROSS-CONNECTION HAZARD WILL DETERMINE DEVICE TYPE. DEVICE SHALL BE INSTALLED DOWNSTREAM OF METER AND METER VALVES PRIOR TO METER SET.
- 8. THERMAL EXPANSION SHOULD BE ADDRESSED BY CUSTOMER'S PLUMBER. CHECK LOCAL PLUMBING CODES FOR REQUIREMENTS.