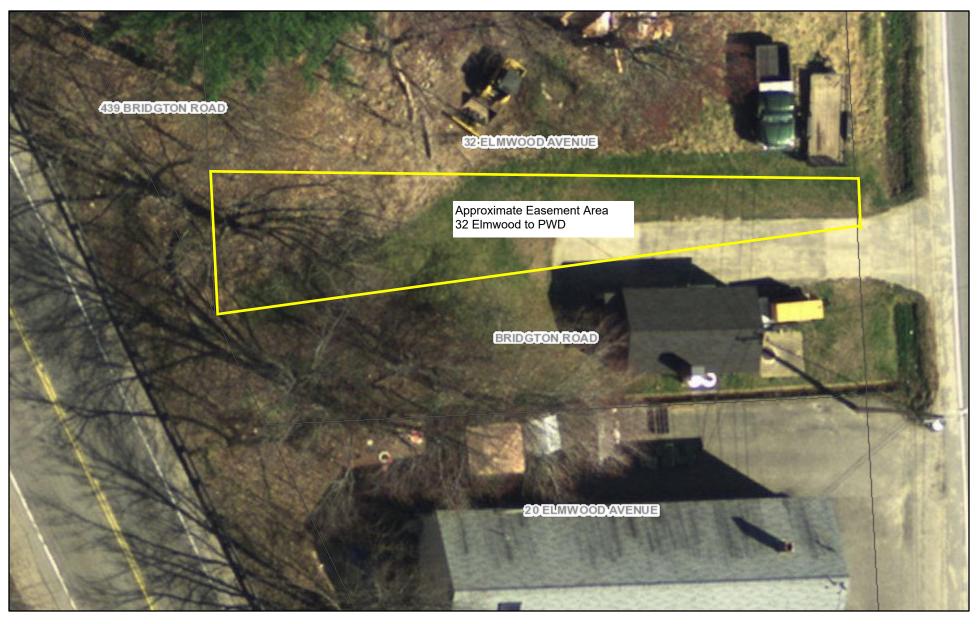

icle parking, snow removal, generator location and potential pump station repairs. The easement granted to 32 Elmwood LLC will allow use of the District's driveway to access the neighboring property.

### FISCAL REVIEW / FUNDING

The proposed easement swap will include a \$2,000 cash payment to 32 Elmwood LLC. This is the approximate easement value as determined by the Right-of-Way Agent.

### **LEGAL REVIEW**

Corporate Counsel will review the proposed deeds prior to execution.

<u>CONCLUSION(S)</u>
Staff recommends that PWD proceed with the proposal described above. The Committee unanimously supported the recommendation and forwarded it to the full Board for its consideration.

<u>ATTACHMENTS</u> Prides Corner Pump Station Proposed Easements

## Prides Corner Pump Station & Elmwood Ave



5/27/2022